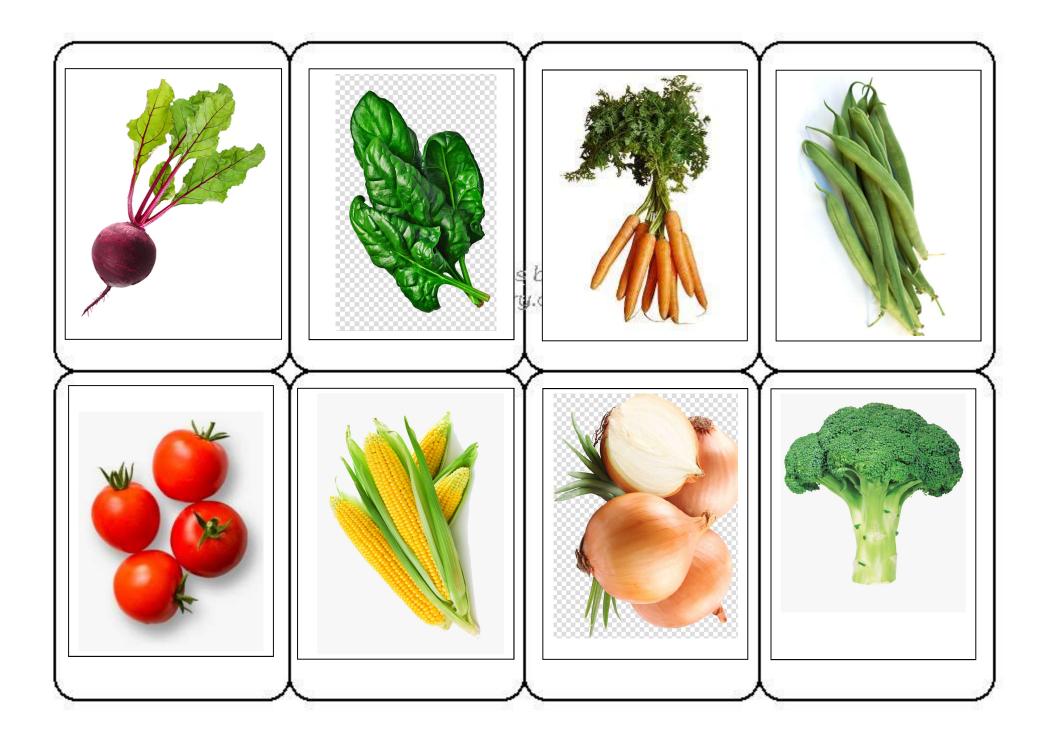

## **Plant Parts Memory Card Game**

Review what you have learned about the parts of a plant with this fun challenge!

Match the photo to the correct description- use the TOP or BOTTOM clue to do a quick check if it is a match!