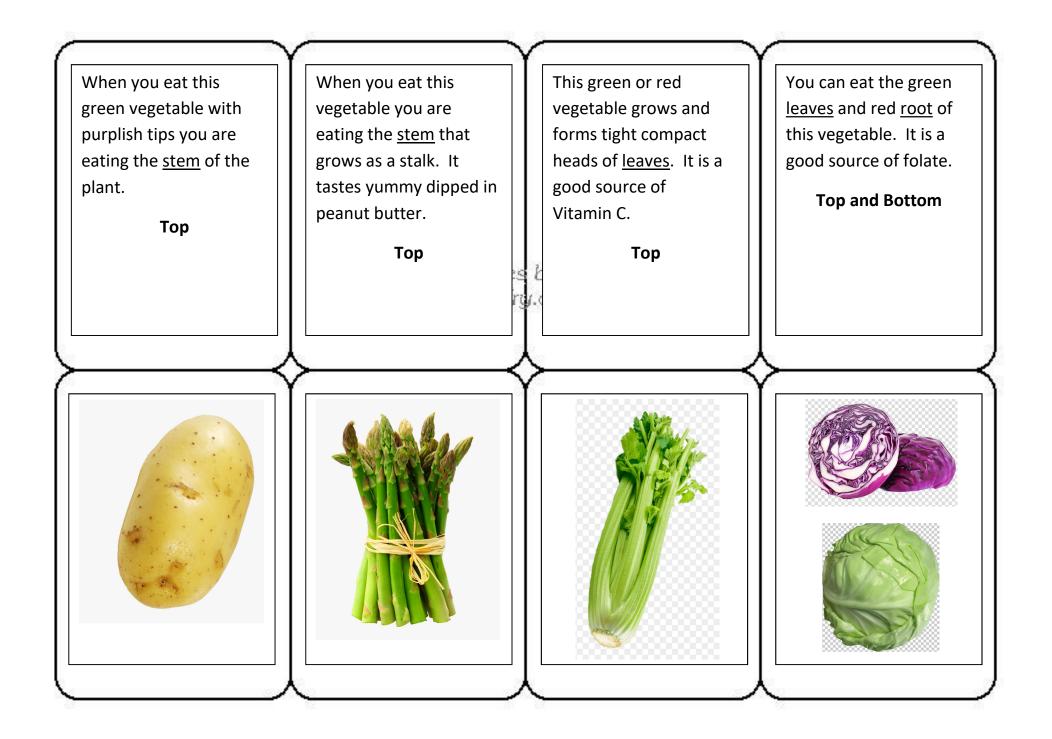

## **Plant Parts Memory Card Game**

Review what you have learned about the parts of a plant with this fun challenge!

Match the photo to the correct description- use the TOP or BOTTOM clue to do a quick check if it is a match!