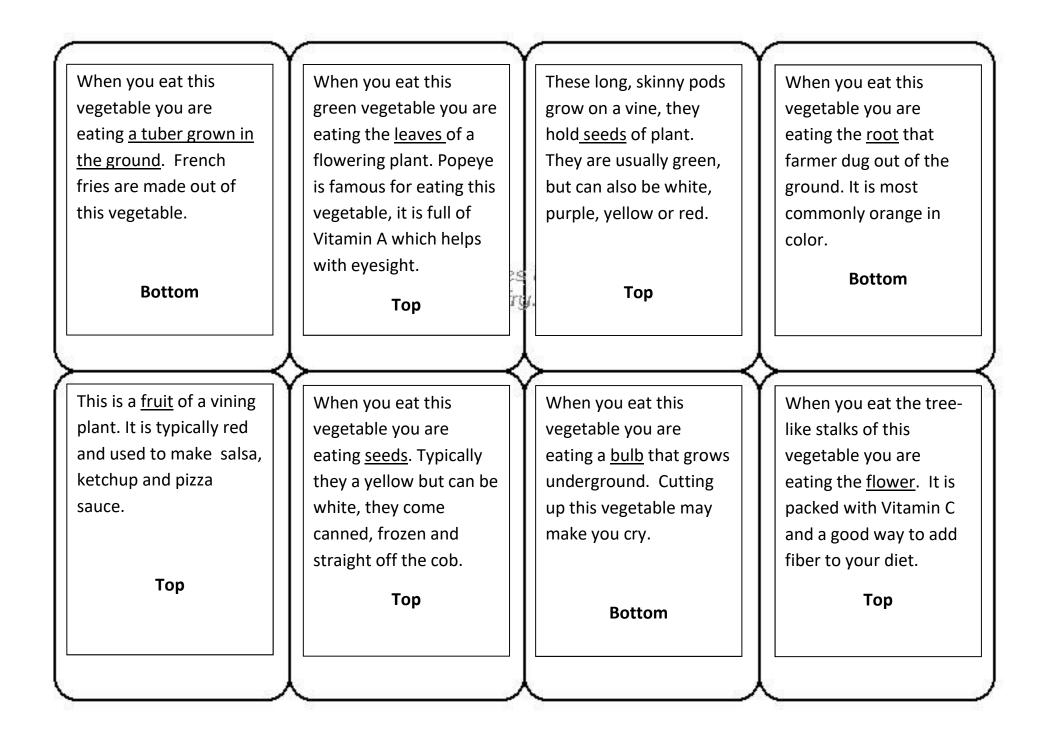

## **Plant Parts Memory Card Game**

Review what you have learned about the parts of a plant with this fun challenge!

Match the photo to the correct description- use the TOP or BOTTOM clue to do a quick check if it is a match!