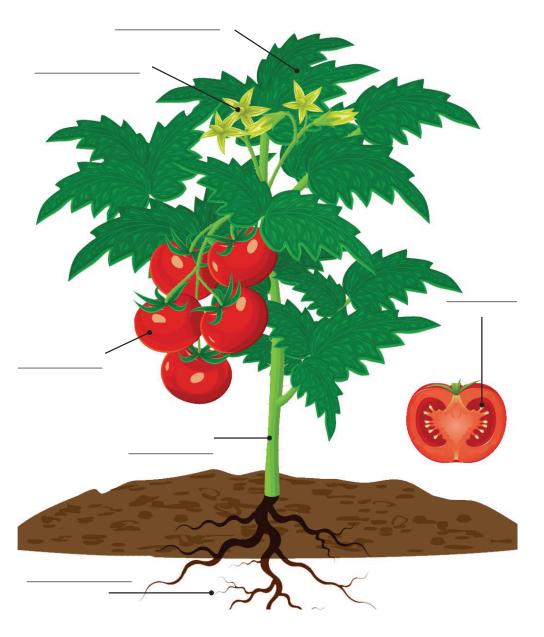

## Plant Parts

Have you ever eaten a flower How about a seed? What about a root? These are three different examples of plant parts that you have probably eaten, even if you did not know it.

All fruits and vegetables come from plants. Can you label the six parts on this plant: **seed**, **stem**, **root**, **fruit**, **leaf**, and **flower**?